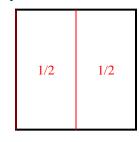

3) Split the shape into 2 equal parts and label each part.

5) Split the shape into 4 equal parts and label each part.

7) Split the shape into 6 equal parts and label each part.

9) Split the shape into 2 equal parts and label each part.

1) Split the shape into 4 equal parts and label each part.

3) Split the shape into 2 equal parts and label each part.

5) Split the shape into 4 equal parts and label each part.

7) Split the shape into 6 equal parts and label each part.