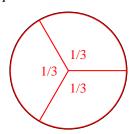

**4)** *Split the shape into 3 equal parts and label each part.* 

6) Split the shape into 3 equal parts and label each part.

8) Split the shape into 8 equal parts and label each part.

1) Split the shape into 4 equal parts and label each part.

**4)** *Split the shape into 3 equal parts and label each part.* 

6) Split the shape into 3 equal parts and label each part.

8) Split the shape into 8 equal parts and label each part.

| 1/8 | 1/8 |
|-----|-----|
| 1/8 | 1/8 |
| 1/8 | 1/8 |
| 1/8 | 1/8 |