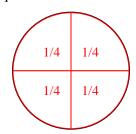

3) Split the shape into 2 equal parts and label each part.

5) Split the shape into 4 equal parts and label each part.

7) Split the shape into 6 equal parts and label each part.

9) Split the shape into 2 equal parts and label each part.

1) Split the shape into 4 equal parts and label each part.

3) Split the shape into 2 equal parts and label each part.

5) Split the shape into 4 equal parts and label each part.

7) Split the shape into 6 equal parts and label each part.