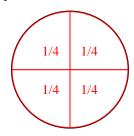

3) Split the shape into 2 equal parts and label each part.

5) Split the shape into 4 equal parts and label each part.

7) Split the shape into 6 equal parts and label each part.

9) Split the shape into 2 equal parts and label each part.

1) Split the shape into 4 equal parts and label each part.

3) Split the shape into 2 equal parts and label each part.

5) Split the shape into 4 equal parts and label each part.

7) Split the shape into 6 equal parts and label each part.